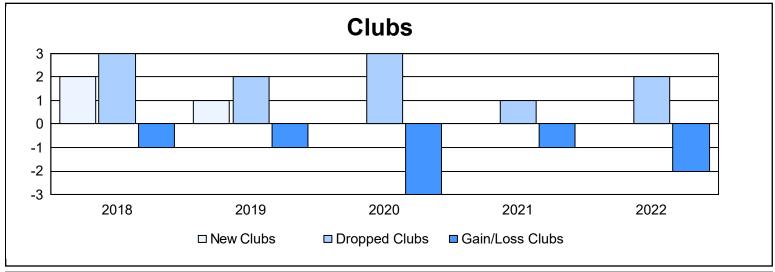

District 60 A

As of June 2022 Cumulative

| Year      | New<br>Clubs | Dropped<br>Clubs | Gain/<br>Loss<br>Clubs | New<br>Members | Charter<br>Members | Reinstate<br>Members | Transfer<br>Members | Total<br>Member<br>Added | Total<br>Members<br>Dropped | Gain/<br>Loss<br>Members |
|-----------|--------------|------------------|------------------------|----------------|--------------------|----------------------|---------------------|--------------------------|-----------------------------|--------------------------|
| 2017-2018 | 2            | 3                | -1                     | 92             | 70                 | 12                   | 5                   | 179                      | 272                         | -93                      |
| 2018-2019 | 1            | 2                | -1                     | 152            | 33                 | 45                   | 5                   | 235                      | 227                         | 8                        |
| 2019-2020 | 0            | 3                | -3                     | 127            | 1                  | 5                    | 19                  | 152                      | 205                         | -53                      |
| 2020-2021 | 0            | 1                | -1                     | 161            | 12                 | 21                   | 10                  | 204                      | 150                         | 54                       |
| 2021-2022 | 0            | 2                | -2                     | 167            | 2                  | 27                   | 2                   | 198                      | 199                         | -1                       |
| Average   | 1            | 2                | -2                     | 140            | 24                 | 22                   | 8                   | 194                      | 211                         | -17                      |